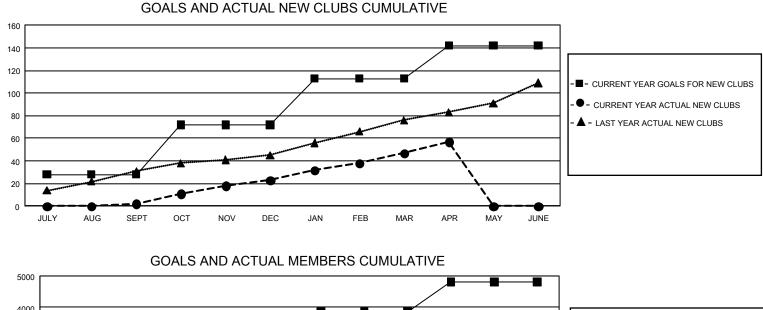

## GAT Constitutional Area 8

REPORT DOES NOT INCLUDE CLUBS IN UNDISTRICTED AREAS.

| Clubs                 |               |           |               | Members               |                        |                         |                                                    |  |  |
|-----------------------|---------------|-----------|---------------|-----------------------|------------------------|-------------------------|----------------------------------------------------|--|--|
| RESULTS FOR 2019-2020 |               |           |               | RESULTS FOR 2019-2020 |                        |                         |                                                    |  |  |
| QUARTER               | NEW CLUB GOAL | NEW CLUBS | DROPPED CLUBS | QUARTER MEM           | BER GROWTH NET<br>GOAL | MEMBER GROWTH<br>ACTUAL | DROPPED<br>MEMBERS ACTUAL<br>(including transfers) |  |  |
| JULY/AUG/SEPT         | 84            | 2         | 11            | JULY/AUG/SEPT         | 3,225                  | 956                     | 858                                                |  |  |
| OCT/NOV/DEC           | 132           | 21        | 46            | OCT/NOV/DEC           | 4,260                  | 1,536                   | 2,389                                              |  |  |
| JAN/FEB/MAR           | 123           | 24        | 4             | JAN/FEB/MAR           | 4,056                  | 1,926                   | 618                                                |  |  |
| APR/MAY/JUNE          | 87            | 10        | 0             | APR/MAY/JUNE          | 2,880                  | 526                     | 149                                                |  |  |