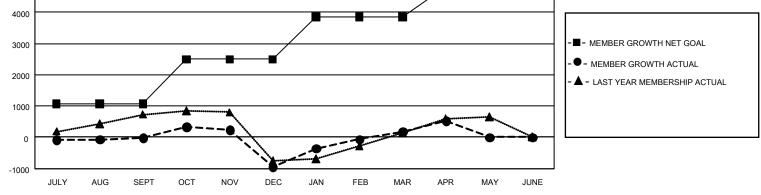

## GAT Constitutional Area 8

REPORT DOES NOT INCLUDE CLUBS IN UNDISTRICTED AREAS.

| Clubs                 |               |           |               | Members               |                        |                         |                                                    |  |  |
|-----------------------|---------------|-----------|---------------|-----------------------|------------------------|-------------------------|----------------------------------------------------|--|--|
| RESULTS FOR 2019-2020 |               |           |               | RESULTS FOR 2019-2020 |                        |                         |                                                    |  |  |
| QUARTER               | NEW CLUB GOAL | NEW CLUBS | DROPPED CLUBS | QUARTER MEM           | BER GROWTH NET<br>GOAL | MEMBER GROWTH<br>ACTUAL | DROPPED<br>MEMBERS ACTUAL<br>(including transfers) |  |  |
| JULY/AUG/SEPT         | 84            | 2         | 11            | JULY/AUG/SEPT         | 3,225                  | 956                     | 858                                                |  |  |
| OCT/NOV/DEC           | 132           | 21        | 46            | OCT/NOV/DEC           | 4,260                  | 1,536                   | 2,389                                              |  |  |
| JAN/FEB/MAR           | 123           | 24        | 4             | JAN/FEB/MAR           | 4,056                  | 1,926                   | 618                                                |  |  |
| APR/MAY/JUNE          | 87            | 10        | 0             | APR/MAY/JUNE          | 2,880                  | 526                     | 149                                                |  |  |